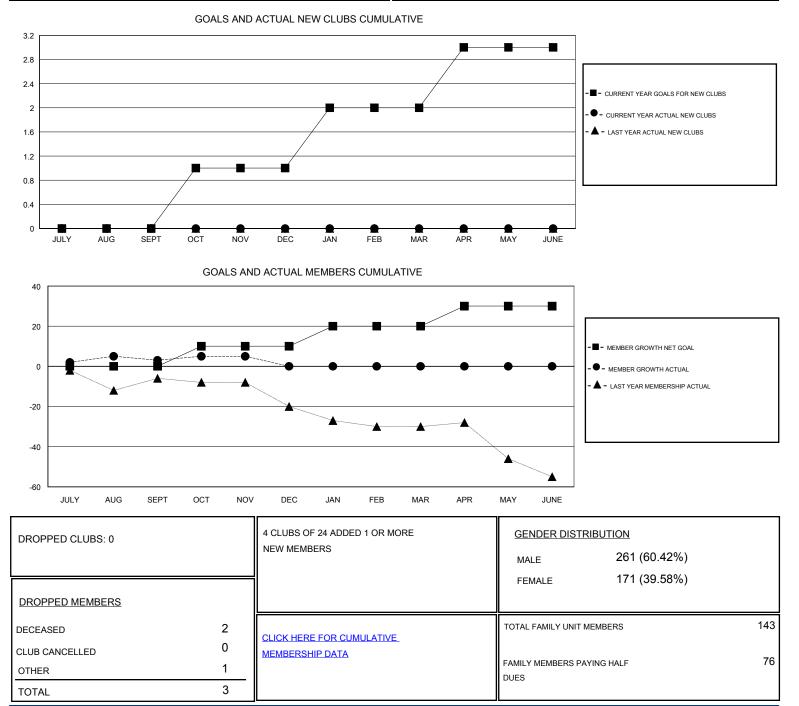

## District 39 E

Results as of: 11/30/2019

| GMT:                         | LOCATION IDAHO |           |               |                              |                           |                         | GMT CA                                             |
|------------------------------|----------------|-----------|---------------|------------------------------|---------------------------|-------------------------|----------------------------------------------------|
| Clubs                        |                |           |               | Members                      |                           |                         |                                                    |
| RESULTS FOR 2019-2020        |                |           |               | RESULTS FOR 2019-2020        |                           |                         |                                                    |
| QUARTER                      | NEW CLUB GOAL  | NEW CLUBS | DROPPED CLUBS | QUARTER                      | MEMBER GROWTH NET<br>GOAL | MEMBER GROWTH<br>ACTUAL | DROPPED<br>MEMBERS ACTUAL<br>(including transfers) |
| JULY/AUG/SEPT<br>OCT/NOV/DEC | 0<br>1         | 0<br>0    | 0<br>0        | JULY/AUG/SEPT<br>OCT/NOV/DEC | 0<br>10                   | 6<br>2                  | 3<br>0                                             |
| JAN/FEB/MAR<br>APR/MAY/JUNE  | 1<br>1         | 0<br>0    | 0             | JAN/FEB/MAR<br>APR/MAY/JUNE  | 10<br>10                  | 0<br>0                  | 0<br>0                                             |